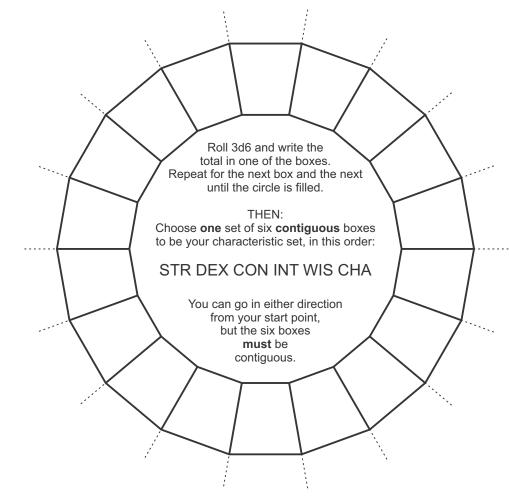

## **Racial Characteristic Adjustments**

|          | STR | DEX | CON | INT | WIS | CHA |  |
|----------|-----|-----|-----|-----|-----|-----|--|
| Dwarf    | _   | -2  | +2  | _   | _   | -1  |  |
| Elf      | -1  | +1  | _   | _   | _   | +1  |  |
| Halfling | -3  | +2  | _   | _   | _   | _   |  |

## **Ability Modifiers**

| 14   | 6-81    | 16-17+2 |
|------|---------|---------|
| 2-33 | 9-12±0  | 18-19+3 |
| 4-52 | 13-15+1 | 20+4    |