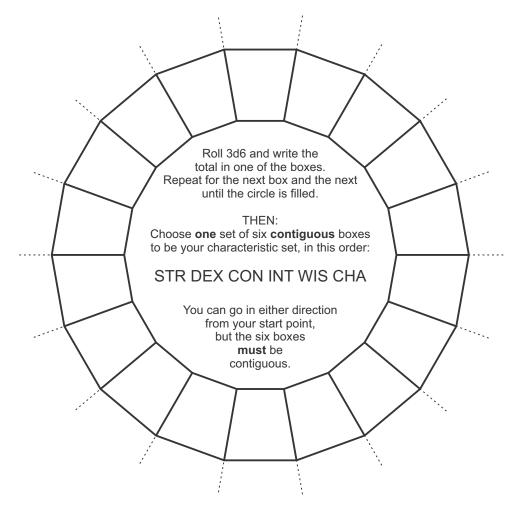

## **Racial Characteristic Adjustments**

|          | STR | DEX | CON | INT | WIS | CHA |  |
|----------|-----|-----|-----|-----|-----|-----|--|
| Dwarf    | _   | -2  | +2  | _   | _   | -1  |  |
| Elf      | -1  | +1  | _   | _   | _   | +1  |  |
| Halfling | -3  | +2  | _   | _   | _   | _   |  |

## **Ability Modifiers**

| 14   | 6-81    | 16-17+2 |
|------|---------|---------|
| 2-33 | 9-12±0  | 18-19+3 |
| 4-52 | 13-15+1 | 20+4    |